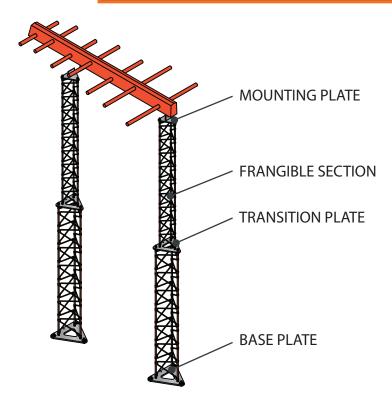

### LOCALIZER MAST

Localizer Antennas are part of the Instrument Landing Systems (ILS) and are critical to safely landing aircraft. Due to its critical nature, its support structure is required to be rigid. This is typically achieved using metal pipe and a significant amount of angle or tube bracing. Although these structures meet deflection requirements, they may not meet frangibility requirements and can be very detrimental to aircraft if accidentally impacted. As a safe alternative, Millard offers an Aluminum mast that provides ridgity, yet is yielding if accidentally impacted. The design utilizes Millard's unique lattice structure that is both strong and frangible. Masts are fully compliant with ICAO Doc 9157: Part 6, Frangibility.

#### DESIGN

| NOMINAL<br>HEIGHT (m) | DESIGN      | SECTIONS                                       | BASE PLATE<br>LAYOUT |
|-----------------------|-------------|------------------------------------------------|----------------------|
| 0.75 to 3.00          | Double Mast | TOP: 9T17                                      | 330mm Triangle       |
| 3.75 to 5.25          | Double Mast | TOP: 9T17<br>BASE: 13T27                       | 457mm Triangle       |
| 6.00 to 7.50          | Double Mast | TOP: 9T17<br>MID: 13T27<br>BASE: 18T55         | 457mm Triangle       |
| 8.25 to 10.50         | Double Mast | TOP: 9T17<br>MID: 13T27<br>BASE: 18T55 (qty.2) | 610mm Triangle       |