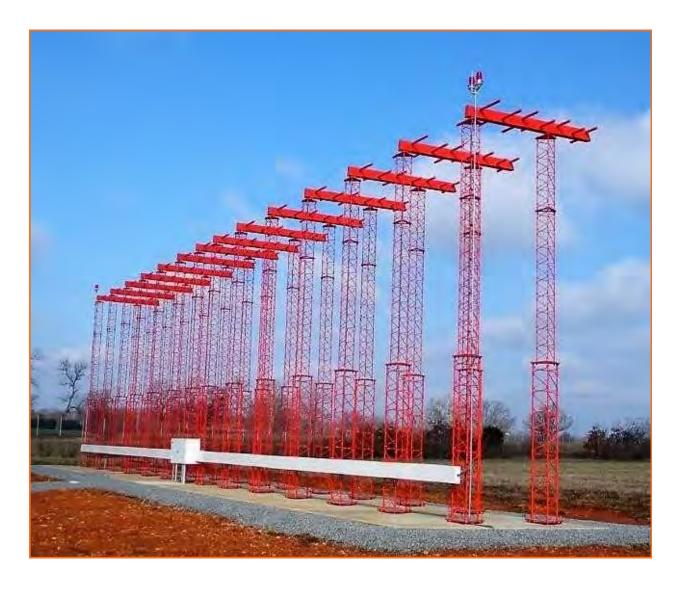

### LOCALIZER MAST

Localizer Antennas are part of the Instrument Landing Systems (ILS) and are critical to safely landing aircraft. Due to its critical nature, its support structure is required to be rigid. This is typically achieved using metal pipe and a significant amount of angle or tube bracing. Although these structures meet deflection requirements, they may not meet frangibility requirements and can be very detrimental to aircraft if accidentally impacted. As a safe alternative, Millard offers an Aluminum mast that provides ridgity, yet is yielding if accidentally impacted. The design utilizes Millard's unique lattice structure that is both strong and frangible. Masts are fully compliant with ICAO Doc 9157: Part 6, Frangibility.

In addition to masts, Millard also provide a complete line of accessories and mounts to ensure simple and safe installation and maintenance.