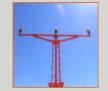

### LOCALIZER MAST

Localizer Antennas are part of the Instrument Landing Systems (ILS) and are critical to safely landing aircraft. Due to its critical nature, its support structure is required to be rigid. This is typically achieved using metal pipe and a significant amount of angle or tube bracing. Although these structures meet deflection requirements, they may not meet frangibility requirements and can be very detrimental to aircraft if accidentally impacted. As a safe alternative, Millard offers an Aluminum mast that provides ridgity, yet is yielding if accidentally impacted. The design utilizes Millard's unique lattice structure that is both strong and frangible. Masts are fully compliant with ICAO Doc 9157: Part 6, Frangibility.