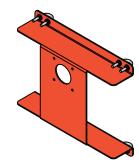

| BASE PLATE<br>LAYOUT |
|-----------------------|-------------|------------------------------------------------|----------------------|
| 0.75 to 3.00          | Double Mast | TOP: 9T17                                      | 330mm Triangle       |
| 3.75 to 5.25          | Double Mast | TOP: 9T17<br>BASE: 13T27                       | 457mm Triangle       |
| 6.00 to 7.50          | Double Mast | TOP: 9T17<br>MID: 13T27<br>BASE: 18T55         | 457mm Triangle       |
| 8.25 to 10.50         | Double Mast | TOP: 9T17<br>MID: 13T27<br>BASE: 18T55 (qty.2) | 610mm Triangle       |



OPERATIONAL: 120km/h SURVIVAL: 185km/h

ALUMINUM: Section, Plates, Bracing, Mounts ECO GUARD STEEL: Hardware



POWDER COATING: Solid Orange

OPERATIONAL DEFLECTION: 0.5 degrees

## ACCESSORIES



CABLE TRAY BRACKETS



#### **OBSTRUCTION LIGHT MOUNT**

#### **OTHER AVIATION APPLICATIONS:**



**APPROACH LIGHTS** 









ILS



ANTENNAS





#### MILLARD TOWERS LTD.

Tel:+1 (905) 377-9808Email:Sales@MillardTowers.comWeb:www.MillardTowers.com

**NON-FRANGIBLE**